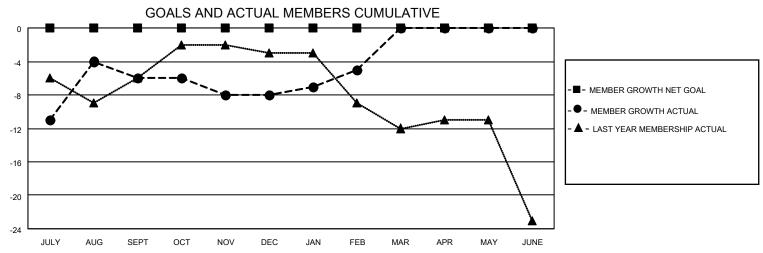

## MONTHLY MEMBERSHIP PROGRESS REPORT

LOCATION UTAH District 28 T Results as of: 2/28/2023

| Clubs                 |               |           |               | Members               |                        |                         |                                                    |
|-----------------------|---------------|-----------|---------------|-----------------------|------------------------|-------------------------|----------------------------------------------------|
| RESULTS FOR 2022-2023 |               |           |               | RESULTS FOR 2022-2023 |                        |                         |                                                    |
| QUARTER               | NEW CLUB GOAL | NEW CLUBS | DROPPED CLUBS | QUARTER MEMB          | BER GROWTH NET<br>GOAL | MEMBER GROWTH<br>ACTUAL | DROPPED<br>MEMBERS ACTUAL<br>(including transfers) |
| JULY/AUG/SEPT         | 0             | 0         | 0             | JULY/AUG/SEPT         | 0                      | 17                      | 23                                                 |
| OCT/NOV/DEC           | 0             | 0         | 0             | OCT/NOV/DEC           | 0                      | 13                      | 14                                                 |
| JAN/FEB/MAR           | 0             | 0         | 0             | JAN/FEB/MAR           | 0                      | 10                      | 7                                                  |
| APR/MAY/JUNE          | 0             | 0         | 0             | APR/MAY/JUNE          | 0                      | 0                       | 0                                                  |